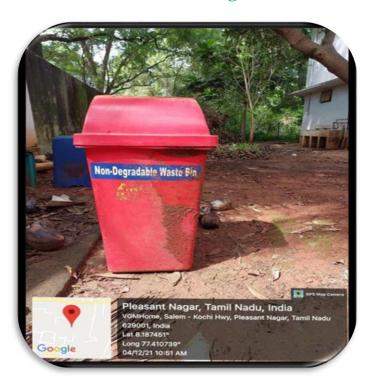

**Solid Waste Management** 

PRINCIPAL
PIONEER KUMARASWAMY COLLEGE
NAGERCOIL - 629 803

Reaccredited with B++ Grade by NAAC (Govt. Aided College, Affiliated to the M. S. University, Tirunelveli)
Nagercoil- 629003, Kanyakumari District