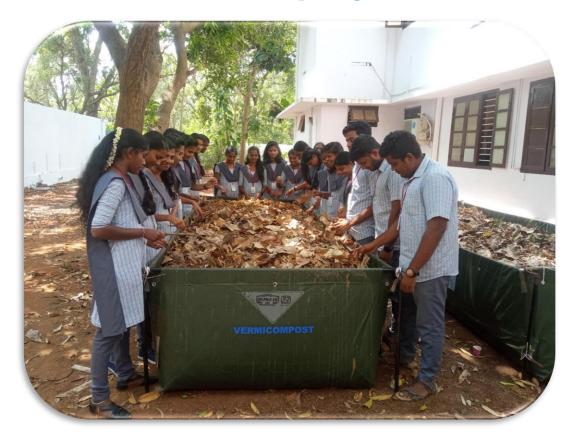

anagement Waste recycling system Hazardous chemicals and radioactive waste management

Electric incinerator for the disposal of napkins





PRINCIPAL
PIONEER KUMARASWAMY COLLEGE
NAGERCOIL - 629 003



Reaccredited with B++ Grade by NAAC (Govt. Aided College, Affiliated to the M. S. University, Tirunelveli)
Nagercoil- 629003, Kanyakumari District

E. Mail: pk\_college@yahoo.co.in, pioneercollege67@gmail.com
Website: www.pioneercollege.com, ☎ 04652 -232448

7.1.3 - Describe the facilities in the Institution for the management of the following types of degradable and non-degradable waste (within 200 words) Solid waste management Liquid waste management Biomedical waste management E-waste management Waste recycling system Hazardous chemicals and radioactive waste management

Vermicomposting





PRINCIPAL
PIONEER KUMARASWAMY COLLEGE
NAGERCOIL - 629 803